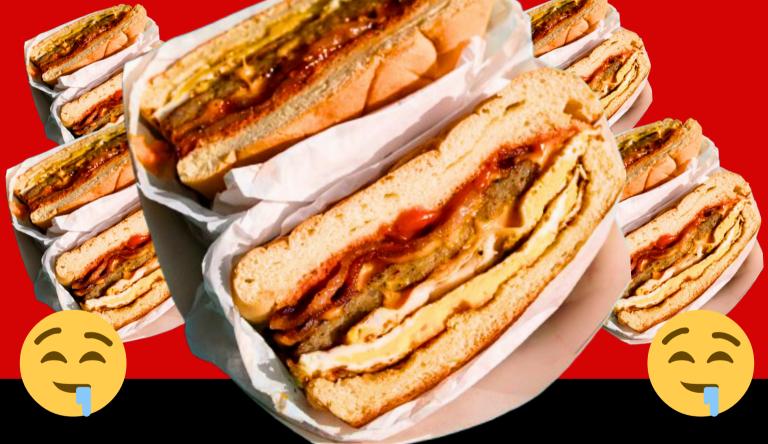

#### **Individual Sandwiches**

A perfect to-go option. Order your favorite sandwiches, sides, or drinks from our menu online. Orders are picked up and can be scheduled ahead of time.

Priced Same As Menu -Order Online

## **Full Service Catering Meals**

Great for large gatherings >25 people. Meals come with a choice of sandwiches, sides, and drinks. Includes sauces on the side and utensils. Perfect for Corporate Events, Office Gatherings, Team Meetings, Weddings, etc.