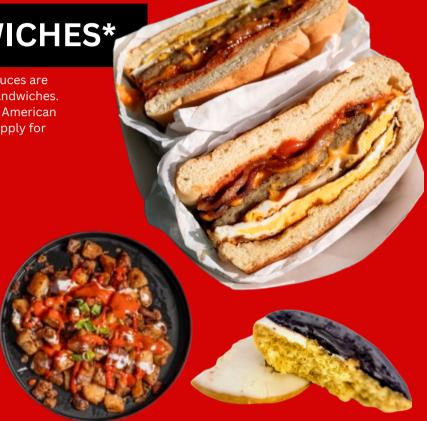

# Full Service Catering Meals

Pick-up or Drop-off Catering Menu

1. CHOOSE SANDWICHES\*

Every sandwich is wrapped individually. Eggman sauces are served on the side. Can mix-and-match different sandwiches. Each sandwich comes with two fried hard eggs and American cheese on a kaiser roll bread. Additional fees may apply for other modifiers.

- Bacon Egg & Cheese
- Sausage Egg & Cheese
- Turkey Egg & Cheese
- Egg & Cheese (Vegetarian)

#### 2. CHOOSE SIDE

- Signature Home Fries
   (Vegetarian and Vegan):
   Served in a aluminum tray
   based on the desired
   headcount.
- Potato Chip Bags: Served individually per sandwich based on the desired headcount.
- Cookies or Pastries:
   Served individually per sandwich based on the desired headcount.